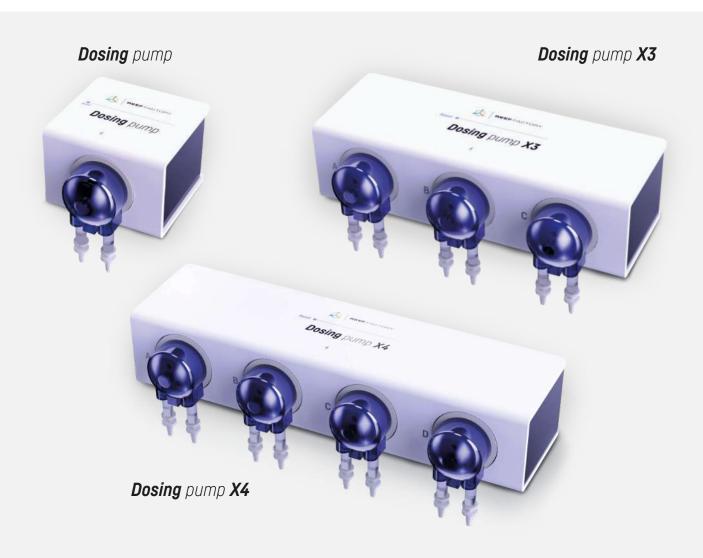

The dosing pump has been designed for reliability and ease of use. It is intuitive and precise, designed to meet the expectations of the most demanding aquarists.

Available in single version (Dosing pump), Triple (Dosing pump X3) and Quadruple (Dosing pump X4). All of which are controlled via the Smart Reef app individually or in groups of pumps, which makes them much easier to use.