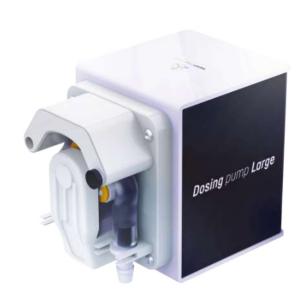

#### Dosing pump Large

The Large version was developed to ensure high accuracy when moving large volumes of liquids. It provides a high flow rate of 1 litre per minute of operation with accuracy of 0.01 litre. This high capacity pump is ideal for automatic water changes and scheduled refilling of evaporated water.