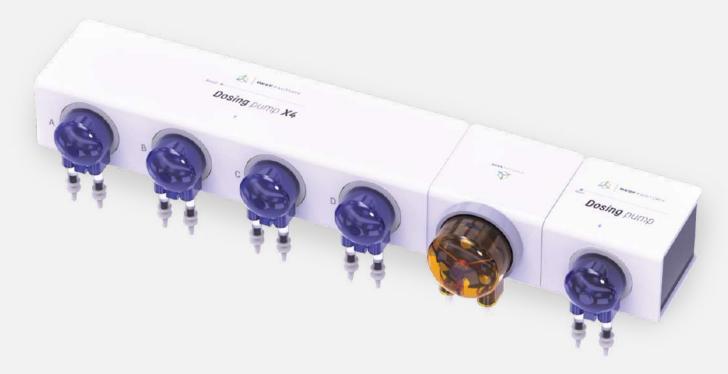

### **Dosing** pumps **family**

To meet your diverse needs we have created the widest family of dosing pumps on the market. The unlimited configuration possibilities are a convenient and practical way to expand and personalise your dosing pump setup depending on individual needs, without the need to be limited to only one format and only one device size.

The dosing pump has been designed for reliability and ease of use. It is intuitive and precise, designed to meet the expectations of the most demanding aquarists.

Available in single version (Dosing pump), Triple (Dosing pump X3) and Quadruple (Dosing pump X4). All of which are controlled via the Smart Reef app individually or in groups of pumps, which makes them much easier to use.