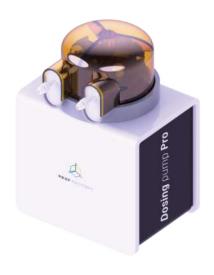

#### **Dosing** pump **Pro**

The Pro version works on the same principle as the standard Dosing Pump, but it is dedicated to small doses of liquid supplements, e.g. rare minerals or concentrated amino acids with a laboratory laboratory precision of 0.01 ml. This accuracy is provided by the use of a stepper pump as opposed to standard dosing pump, accuracy is further increased with the use of a much smaller diameter dosing tube.