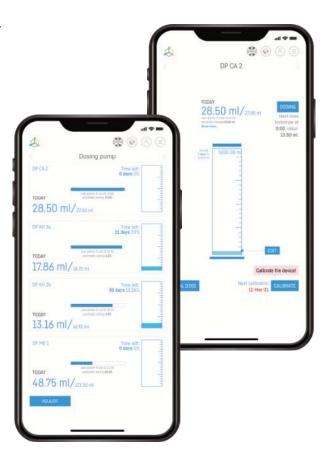

#### Why from Reef Factory?

- · High quality and compact size
- · Does not require a central computer
- · Intuitive configuration and control via Smart Reef
- · Control from anywhere in the world

www.reeffactory.com