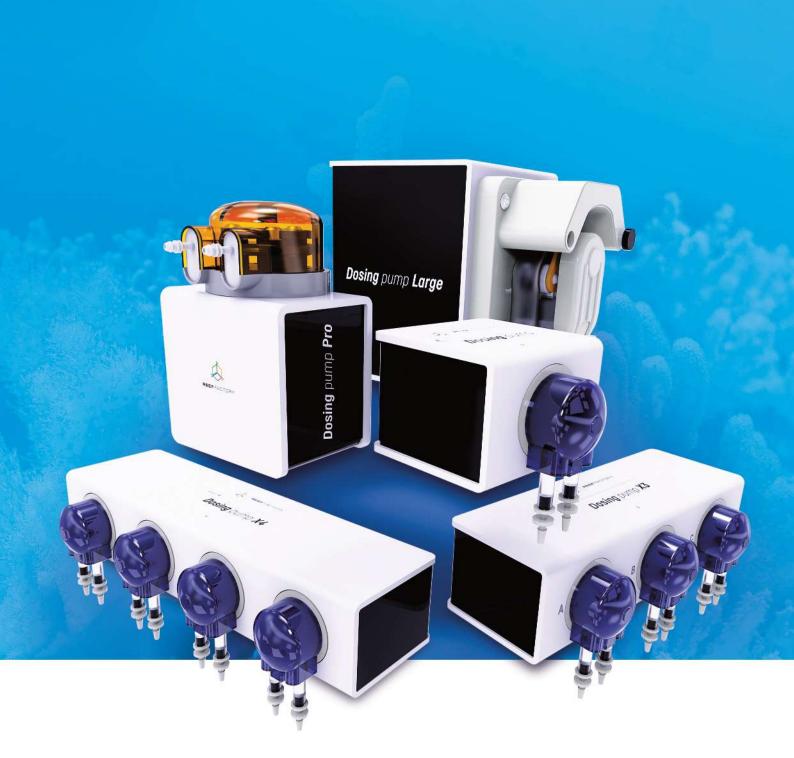

### **Dosing** pumps **family**

To meet your diverse needs we have created the widest family of dosing pumps on the market. The unlimited configuration possibilities are a convenient and practical way to expand and personalise your dosing pump setup depending on individual needs, without the need to be limited to only one format and only one device size.

The dosing pump has been designed for reliability and ease of use. It is intuitive and precise, designed to meet the expectations of the most demanding aquarists.

Available in single version (Dosing pump), Triple (Dosing pump X3) and Quadruple (Dosing pump X4). All of which are controlled via the Smart Reef app individually or in groups of pumps, which makes them much easier to use.

#### **Dosing** pump **Pro**

The Pro version works on the same principle as the standard Dosing Pump, but it is dedicated to small doses of liquid supplements, e.g. rare minerals or concentrated amino acids with a laboratory laboratory precision of 0.01 ml. This accuracy is provided by the use of a stepper pump as opposed to standard dosing pump, accuracy is further increased with the use of a much smaller diameter dosing tube.

#### Dosing pump Large

The Large version was developed to ensure high accuracy when moving large volumes of liquids. It provides a high flow rate of 1 litre per minute of operation with accuracy of 0.01 litre. This high capacity pump is ideal for automatic water changes and scheduled refilling of evaporated water.